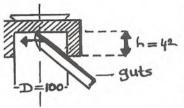

Een cilindrische vorm met een vlakke bodem kan maar tot een bepaalde diepte worden uitgehold met een scherpe guts.

We kunnen daartoe de volgende berekening maken. Als de guts een vouw heeft van veertig graden, dan kan de maximale diepte van de uitholling die met deze guts kan worden berekend als volgt:

De tangens van 40 graden is 0.84 (beschikt u nog over zo'n tabellenboekje?); we hebben te maken met de halve diameter, en 0,84 gedeeld door 2 is 0,42.

De diepte van de cilindrische uitholling kan niet meer zijn dan 0,42 maal de diameter van de cilinder. Hebben we dus een diameter van 100 mm., dan kan deze met een guts met een vouw van 40 graden tot 0,42 maal 100 mm, is 42 millimeter worden uitgehold snijdend met een guts (zie schets).

Aan te bevelen is hierbij eerst een gaatje te boren in het hart, iets minder diep dan de kom, cilinder of pot wordt gewenst. Bij het uithalen eindigt iedere steek in

het geboorde gat. Hierdoor wordt voorkomen dat er een pit blijft staan.